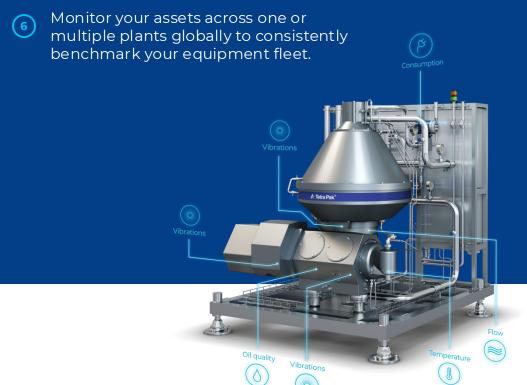

## New, unique monitoring capabilities on Tetra Pak® Separators through Asset Health Monitoring

Continuous monitoring of your gearbox oil humidity – to reduce risk by early detection of potential issues, enabling maintenance optimisation and minimising dependency on operator competence.

**Utilities consumption** – Power consumption data is collected automatically across your Separators\* which makes it easier to **benchmark** and be aware of the impact on your costs and carbon footprint.

**Comprehensive vibration monitoring** – your equipment has a unique vibration profile. Key vibration parameters are continuously assessed to monitor and anticipate potential deviations to reduce unplanned downtime.