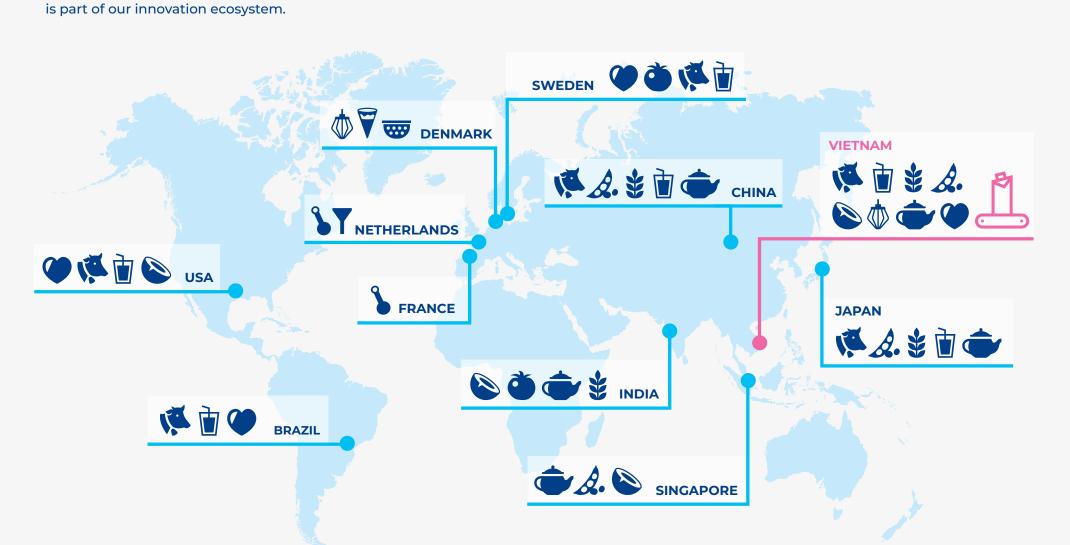

# **Global expertise**

### The innovation center

Tice cream

**Food & Beverage Innovation Center** ready-to-deploy solution for commercial launch

Brought to you by collaboration. Located in Binh Duong Province in southern Vietnam, the Food & Beverage Innovation Center is designed by Tetra Pak in collaboration with co-manufacturer DenEast.