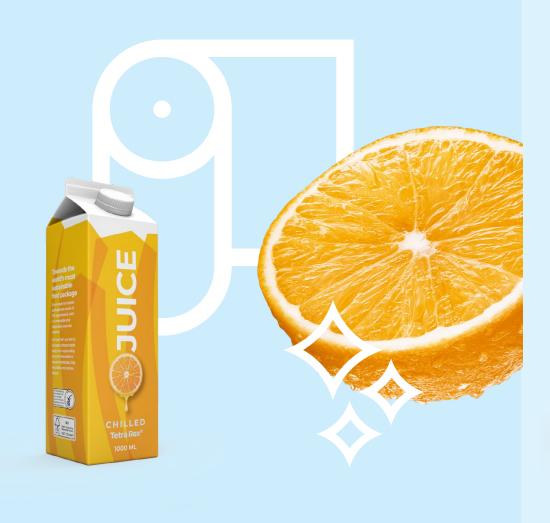

# Made to fit your product

Tetra Rex is ideal for a wide range of chilled products, from milk and dairy to fruit juices, plant-based beverages, tea, ice cream mix, egg-based products and soups.