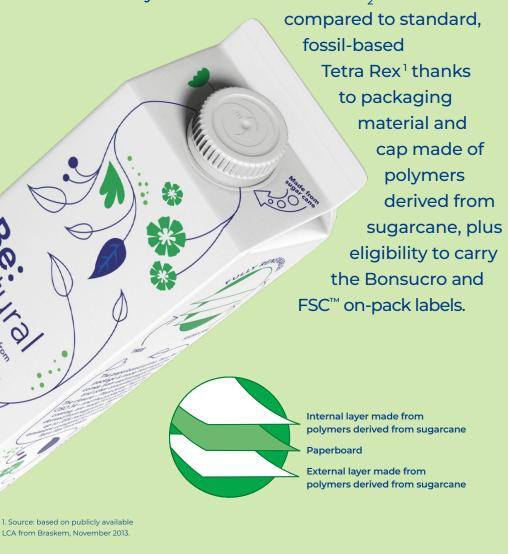

## Setting sustainability standards

Tetra Rex was the world's first fully renewable package when launched, and it continues to set sustainability standards. Get a 35% CO<sub>2</sub> reduction