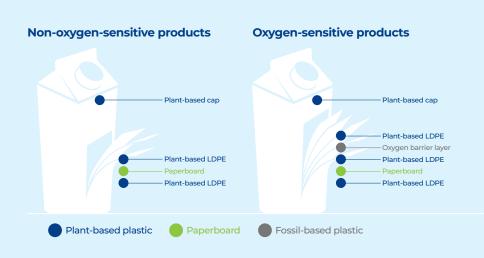

#### **Protecting what's good**

Two barrier options protect your product

– milk spec BIO for non-oxygen-sensitive products,
and plastic barrier spec BIO for oxygen-sensitive
products.