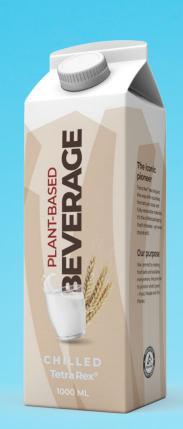

# Made to fit your product

Tetra Rex is ideal for a wide range of chilled products, from milk and dairy to fruit juices, plant-based beverages, tea, ice cream mix, egg-based products and soups.