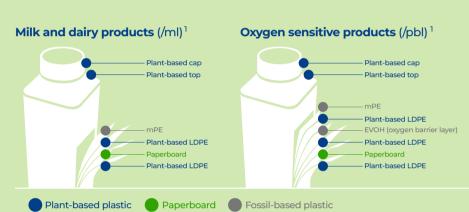

# Plant-powered packaging

Whether you're producing milk and dairy products, or oxygen-sensitive products, Tetra Top will keep them protected while fulfilling your sustainability ambitions – and those of your customers.

With a plant-based top and cap combined with plant-based packaging material and coating, Tetra Top contains 94%² renewable content. That represents a 37%² reduction in the package's carbon footprint compared to a standard package.