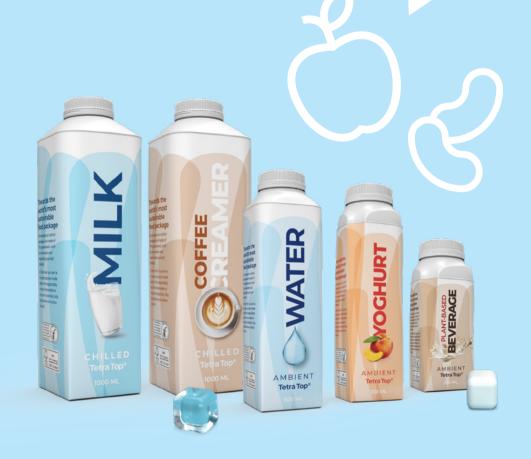

#### Size matters

Available in a comprehensive portfolio of **four formats** and **eight volumes**, for at-home occasions or on-the-go, ensuring you can meet a variety of consumption trends and occasions.

### Go beyond dairy

Tetra Top can be filled with a broad range of products, from at-home staples such as milk, spoonable yoghurt and plant-based beverages, to on-the-go favourites such a fruit and vegetable juice, drinking quark and still water.