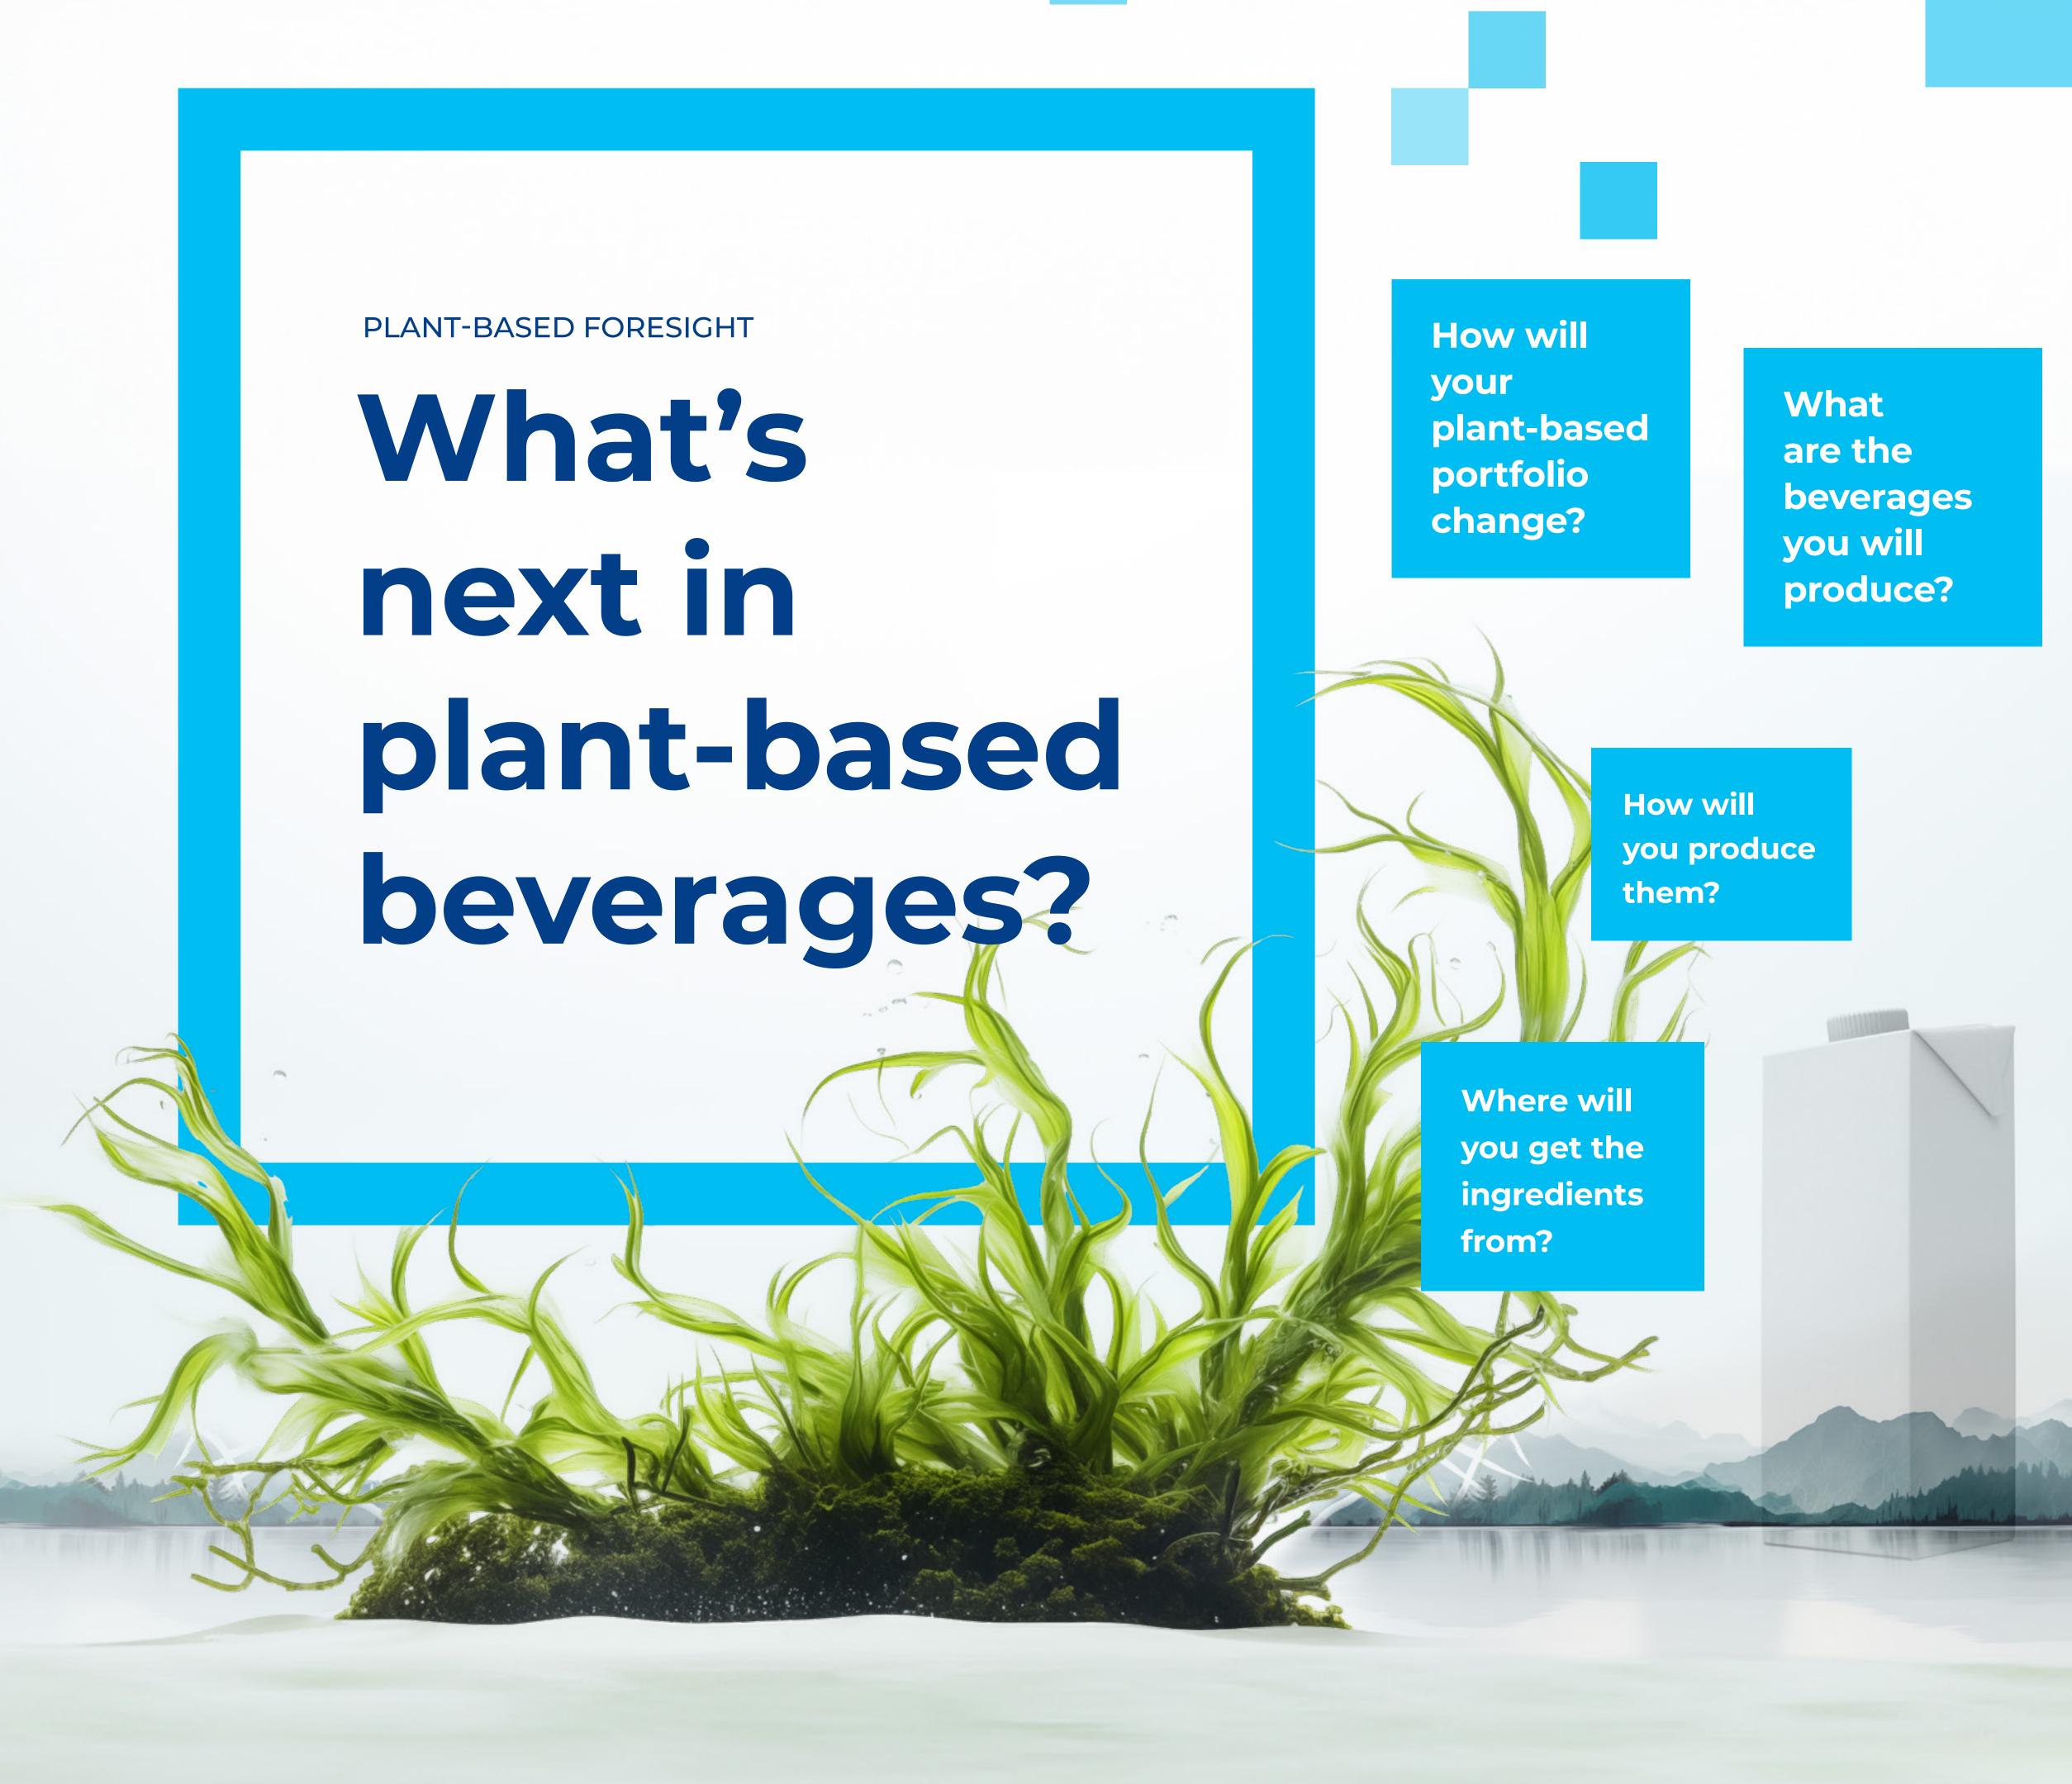

Plant-based beverages are still booming. But what about three, five or ten years from now?

Our collaborative, data-driven approach helps us piece together clues from today's world to explore what the future of plant-based *could* be.

Unlocking step-change growth, the opportunity areas arising from the scenarios are tailor-made to your business.

Get your plant-based product portfolio ready for the future.

We help you future-proof your skills and capabilities, and identify innovations so you can meet consumer demands for the next three, five and ten years.