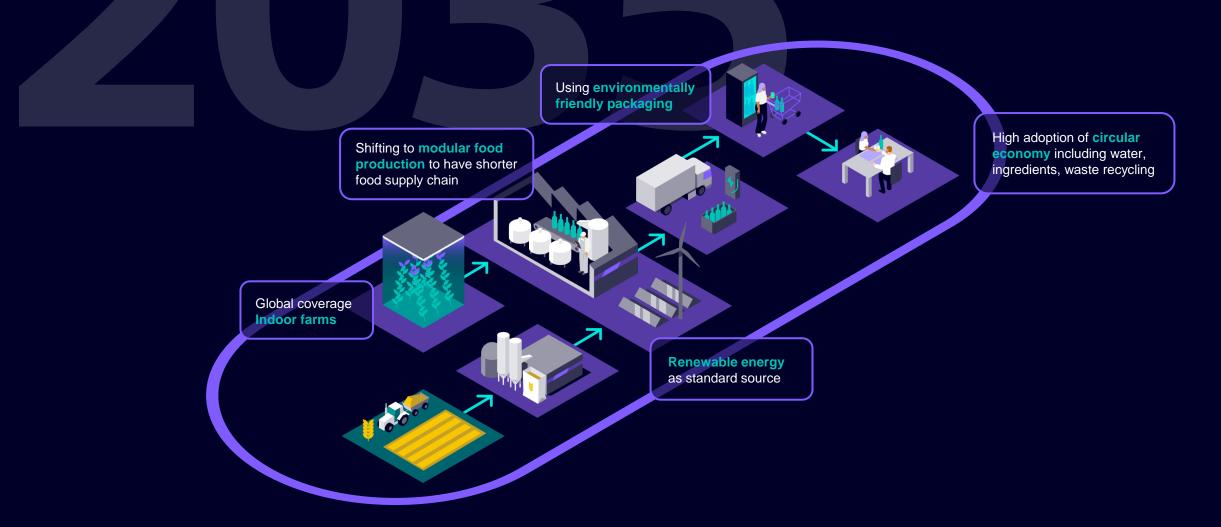

#### Al-Powered Food and Beverage industry in 2035:

Fueling the Future for further Gains in Productivity and Sustainability

#### Achieving smarter and efficient production via Al & Data Analytics